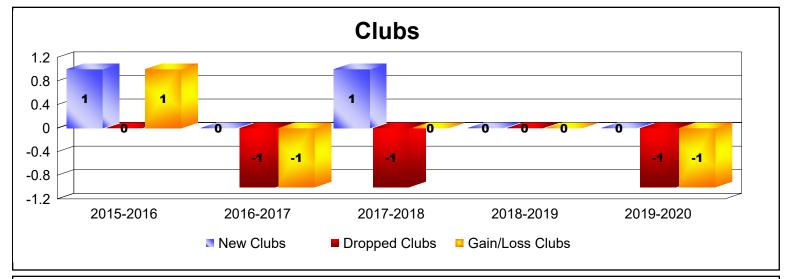

District 8 I

As of June 2020 Cumulative

| Year      | New<br>Clubs | Dropped<br>Clubs | Gain/<br>Loss<br>Clubs | New<br>Members | Charter<br>Members | Reinstate<br>Members | Transfer<br>Members | Total<br>Member<br>Added | Total<br>Members<br>Dropped | Gain/<br>Loss<br>Members |
|-----------|--------------|------------------|------------------------|----------------|--------------------|----------------------|---------------------|--------------------------|-----------------------------|--------------------------|
| 2015-2016 | 1            | 0                | 1                      | 52             | 24                 | 3                    | 0                   | 79                       | -130                        | -51                      |
| 2016-2017 | 0            | -1               | -1                     | 40             | 0                  | 2                    | 1                   | 43                       | -97                         | -54                      |
| 2017-2018 | 1            | -1               | 0                      | 40             | 60                 | 1                    | 4                   | 105                      | -78                         | 27                       |
| 2018-2019 | 0            | 0                | 0                      | 47             | 21                 | 0                    | 0                   | 68                       | -118                        | -50                      |
| 2019-2020 | 0            | -1               | -1                     | 28             | 4                  | 10                   | 3                   | 45                       | -90                         | -45                      |
| Average   | 0            | -1               | 0                      | 41             | 22                 | 3                    | 2                   | 68                       | -103                        | -35                      |