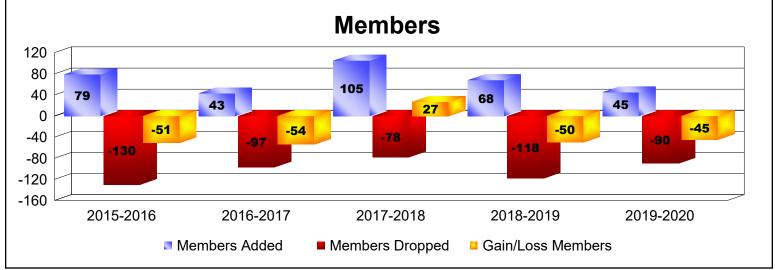

District 8 I

As of June 2020 Cumulative

| Year      | New<br>Clubs | Dropped<br>Clubs | Gain/<br>Loss<br>Clubs | New<br>Members | Charter<br>Members | Reinstate<br>Members | Transfer<br>Members | Total<br>Member<br>Added | Total<br>Members<br>Dropped | Gain/<br>Loss<br>Members |
|-----------|--------------|------------------|------------------------|----------------|--------------------|----------------------|---------------------|--------------------------|-----------------------------|--------------------------|
| 2015-2016 | 1            | 0                | 1                      | 52             | 24                 | 3                    | 0                   | 79                       | -130                        | -51                      |
| 2016-2017 | 0            | -1               | -1                     | 40             | 0                  | 2                    | 1                   | 43                       | -97                         | -54                      |
| 2017-2018 | 1            | -1               | 0                      | 40             | 60                 | 1                    | 4                   | 105                      | -78                         | 27                       |
| 2018-2019 | 0            | 0                | 0                      | 47             | 21                 | 0                    | 0                   | 68                       | -118                        | -50                      |
| 2019-2020 | 0            | -1               | -1                     | 28             | 4                  | 10                   | 3                   | 45                       | -90                         | -45                      |
| Average   | 0            | -1               | 0                      | 41             | 22                 | 3                    | 2                   | 68                       | -103                        | -35                      |